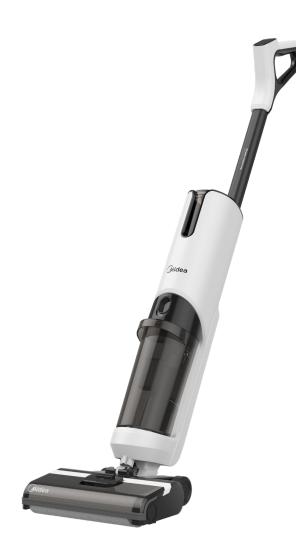

## MIDEA CORDLESS FLOOR WASHER AND VACUUM

Model Number: X8 MWD2221WB

| SPECIFICATIONS: |                            |
|-----------------|----------------------------|
| Product Name:   | Floor Washer and<br>Vacuum |
| Туре:           | Cordless                   |
| Aesthetics:     | White                      |